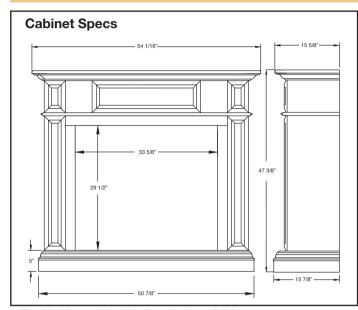

#### Markham Cabinet Mantel:

Taking inspiration from classical architecture, the Markham cabinet is crafted with clean, straight lines and boasts rectangular sculpted and raised panels that will go well with both traditional and contemporary settings.